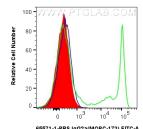

## **Selected Validation Data**

1x10^6 human PBMCs were surface stained with 0.2 ug Mouse IgG2a Isotype Control (MOPC-173) Recombinant Antibody (65571-1-MR, Clone:MOPC-173) and CoraLite®488-Conjugated AffiniPure Goat Anti-Mouse IgG(H+L) (SA00013-1)(red), or 0.2 ug Mouse IgG2a Isotype Control (MOPC-173) (65244-1-Ig, Clone: MOPC-173) (blue), or 0.2 ug Anti-Human CD8 (UCHT4) (65204-1-Ig, Clone: UCHT4)(green). Cells were not fixed. Lymphocytes were gated. This data was