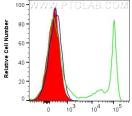

## **Selected Validation Data**

1x10^6 human PBMCs were surface stained with 0.2 ug Mouse IgG2a Isotype Control (MOPC-173) Recombinant Antibody (65571-1-MR, Clone:MOPC-173) and CoraLite®488-Conjugated AffiniPure Goat Anti-Mouse IgG(H+L) (SA00013-1)(red), or 0.2 ug Mouse IgG2a Isotype Control (MOPC-173) (65244-1-Ig, Clone: MOPC-173) (blue), or 0.2 ug Anti-Human CD8 (UCHT4) (65204-1-Ig, Clone: UCHT4)(green). Cells were not fixed. Lymphocytes were gated. This data was