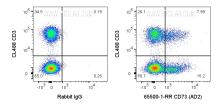

## Selected Validation Data

1X10^6 human PBMCs were surface stained with CL488 Anti-Human CD3 and 0.4 ug Anti-Human CD73 Rabbit Recombinant Antibody (65500-1-RR, Clone:AD2) or Rabbit IgG control PolyAb. Unconjugated antibodies were labeled with FlexAble CL750 Antibody Labeling Kit for Rabbit IgG (KFA004) prior to staining. Cells were not fixed. Lymphocytes were gated.