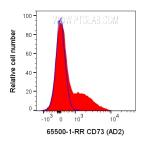

1X10^6 human PBMCs were surface stained with 0.4 ug Anti-Human CD73 Rabbit Recombinant Antibody (65500-1-RR, Clone:AD2) or Rabbit IgG control PolyAb. Unconjugated antibodies were labeled with FlexAble CL750 Antibody Labeling Kit for Rabbit IgG (KFA004) prior to staining. Cells were not fixed. Lymphocytes were gated.