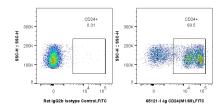

## Selected Validation Data

1x10^6 mouse splenocytes were surface stained with 0.5 ug Anti-Mouse CD24 (M1/69) (65121-1-1g, Clone: M1/69) or 0.5 ug Rat IgG2b Isotype Control (LTF-2) (65211-1-1g, Clone: LTF-2), and FITC anti-rat IgG2b Antibody. Cells were not fixed.