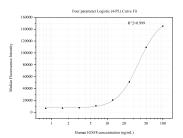

Cytometric bead array standard curve of MP51358-1, IGSF8 Monoclonal Matched Antibody Pair, PBS Only. Capture antibody: 60946-1-PBS. Detection antibody: 60946-2-PBS. Standard:Ag5994. Range: 0.781-100 ng/mL