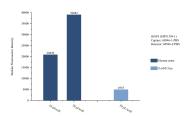

## Selected Validation Data

Cytometric bead array of Human urine using MP51358-1, IGSF8 Monoclonal Matched Antibody Pair, PBS Only. Capture antibody: 60946-1-PBS. Detection antibody: 60946-2-PBS.

Sample test of MP51358-1, IGSF8 Monoclonal Matched Antibody Pair, PBS Only. Capture antibody: 60946-1-PBS. Detection antibody: 60946-2-PBS.