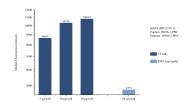

## Selected Validation Data

Cytometric bead array of Human urine using MP51358-1, IGSF8 Monoclonal Matched Antibody Pair, PBS Only. Capture antibody: 60946-1-PBS. Detection antibody: 60946-2-PBS.

Sample test of MP51358-1, IGSF8 Monoclonal Matched Antibody Pair, PBS Only. Capture antibody: 60946-1-PBS. Detection antibody: 60946-2-PBS.