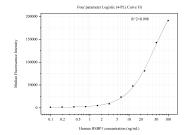

## Selected Validation Data

Sample test of MP51355-1, HSBP1 Monoclonal Matched Antibody Pair, PBS Only. Capture antibody: 60937-1-PBS. Detection antibody: 60937-2-PBS.

Cytometric bead array standard curve of MP51355-1, HSBP1 Monoclonal Matched Antibody Pair, PBS Only. Capture antibody: 60937-1-PBS. Detection antibody: 60937-2-PBS. Standard:Ag0225. Range: 0.098-100 ng/mL