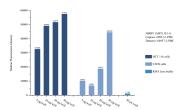

## Selected Validation Data

Sample test of MP51355-1, HSBP1 Monoclonal Matched Antibody Pair, PBS Only. Capture antibody: 60937-1-PBS. Detection antibody: 60937-2-PBS.

Cytometric bead array standard curve of MP51355-1, HSBP1 Monoclonal Matched Antibody Pair, PBS Only. Capture antibody: 60937-1-PBS. Detection antibody: 60937-2-PBS. Standard:Ag0225. Range: 0.098-100 ng/mL