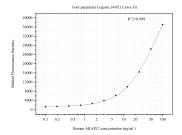

## Selected Validation Data

Sample test of MP51354-1, AKAP12 Monoclonal Matched Antibody Pair, PBS Only. Capture antibody: 60936-1-PBS. Detection antibody: 60936-2-PBS.

Cytometric bead array standard curve of MP51354-1, AKAP12 Monoclonal Matched Antibody Pair, PBS Only. Capture antibody: 60936-1-PBS. Detection antibody: 60936-2-PBS. Standard:Ag32851. Range: 0.098-100 ng/mL