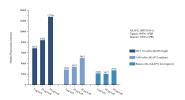

## Selected Validation Data

Sample test of MP51354-1, AKAP12 Monoclonal Matched Antibody Pair, PBS Only. Capture antibody: 60936-1-PBS. Detection antibody: 60936-2-PBS.

Cytometric bead array standard curve of MP51354-1, AKAP12 Monoclonal Matched Antibody Pair, PBS Only. Capture antibody: 60936-1-PBS. Detection antibody: 60936-2-PBS. Standard:Ag32851. Range: 0.098-100 ng/mL