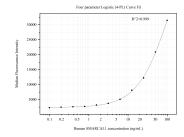

## Selected Validation Data

Sample test of MP51350-1, SMARCAL1 Monoclonal Matched Antibody Pair, PBS Only. Capture antibody: 60933-1-PBS. Detection antibody: 60933-2-PBS.

Cytometric bead array standard curve of MP51350-1, SMARCAL1 Monoclonal Matched Antibody Pair, PBS Only. Capture antibody: 60933-1-PBS. Detection antibody: 60933-2-PBS. Standard:Ag23707. Range: 0.098-100 ng/mL.