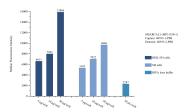

## Selected Validation Data

Sample test of MP51350-1, SMARCAL1 Monoclonal Matched Antibody Pair, PBS Only. Capture antibody: 60933-1-PBS. Detection antibody: 60933-2-PBS.

Cytometric bead array standard curve of MP51350-1, SMARCAL1 Monoclonal Matched Antibody Pair, PBS Only. Capture antibody: 60933-1-PBS. Detection antibody: 60933-2-PBS. Standard:Ag23707. Range: 0.098-100 ng/mL.