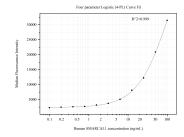

## Selected Validation Data

Sample test of MP51350-1, SMARCAL1 Monoclonal Matched Antibody Pair, PBS Only. Capture antibody: 60933-1-PBS. Detection antibody: 60933-2-PBS.

Cytometric bead array standard curve of MP51350-1, SMARCAL1 Monoclonal Matched Antibody Pair, PBS Only. Capture antibody: 60933-1-PBS. Detection antibody: 60933-2-PBS. Standard:Ag23707. Range: 0.098-100 ng/mL