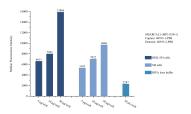

## Selected Validation Data

Sample test of MP51350-1, SMARCAL1 Monoclonal Matched Antibody Pair, PBS Only. Capture antibody: 60933-1-PBS. Detection antibody: 60933-2-PBS.

Cytometric bead array standard curve of MP51350-1, SMARCAL1 Monoclonal Matched Antibody Pair, PBS Only. Capture antibody: 60933-1-PBS. Detection antibody: 60933-2-PBS. Standard:Ag23707. Range: 0.098-100 ng/mL