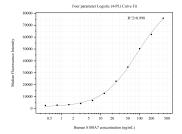

## Selected Validation Data

Sample test of MP51348-1, S100A7 Monoclonal Matched Antibody Pair, PBS Only. Capture antibody: 60932-1-PBS. Detection antibody: 60932-2-PBS.

Cytometric bead array standard curve of MP51348-1, S100A7 Monoclonal Matched Antibody Pair, PBS Only. Capture antibody: 60932-1-PBS. Detection antibody: 60932-2-PBS. Standard:Ag23611. Range: 0.391-400 ng/mL