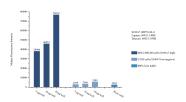

## Selected Validation Data

Sample test of MP51348-1, S100A7 Monoclonal Matched Antibody Pair, PBS Only. Capture antibody: 60932-1-PBS. Detection antibody: 60932-2-PBS.

Cytometric bead array standard curve of MP51348-1, S100A7 Monoclonal Matched Antibody Pair, PBS Only. Capture antibody: 60932-1-PBS. Detection antibody: 60932-2-PBS. Standard:Ag23611. Range: 0.391-400 ng/mL