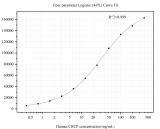

## Selected Validation Data

Sample test of MP51347-2, CRCP Monoclonal Matched Antibody Pair, PBS Only. Capture antibody: 60928-1-PBS. Detection antibody: 60928-3-PBS. Cytometric bead array standard curve of MP51347-2, CRCP Monoclonal Matched Antibody Pair, PBS Only. Capture antibody: 60928-1-PBS. Detection antibody: 60928-3-PBS. Standard:Ag5689. Range: 0.391-400 ng/mL