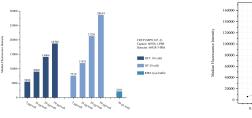

## Selected Validation Data

Sample test of MP51347-2, CRCP Monoclonal Matched Antibody Pair, PBS Only. Capture antibody: 60928-1-PBS. Detection antibody: 60928-3-PBS. Cytometric bead array standard curve of MP51347-2, CRCP Monoclonal Matched Antibody Pair, PBS Only. Capture antibody: 60928-1-PBS. Detection antibody: 60928-3-PBS. Standard:Ag5689. Range: 0.391-400 ng/mL