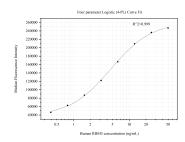

## **Selected Validation Data**

Sample test of MP51344-2, RBM3 Monoclonal Matched Antibody Pair, PBS Only. Capture antibody: 60925-1-PBS. Detection antibody: 60925-

Cytometric bead array standard curve of MP51344-1, RBM3 Monoclonal Matched Antibody Pair, PBS Only. Capture antibody: 60925-1-PBS. Detection antibody: 60925-2-PBS. Standard:Ag28329. Range: 0.391-100 ng/mL

Cytometric bead array standard curve of MP51344-2, RBM3 Monoclonal Matched Antibody Pair, PBS Only. Capture antibody: 60925-1-PBS. Detection antibody: 60925-3-PBS. Standard:Ag28329. Range: 0.391-50 ng/mL