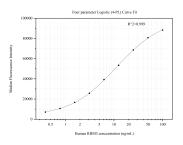

## **Selected Validation Data**

Sample test of MP51344-2, RBM3 Monoclonal Matched Antibody Pair, PBS Only. Capture antibody: 60925-1-PBS. Detection antibody: 60925-

Cytometric bead array standard curve of MP51344-1, RBM3 Monoclonal Matched Antibody Pair, PBS Only. Capture antibody: 60925-1-PBS. Detection antibody: 60925-2-PBS. Standard:Ag28329. Range: 0.391-100 ng/mL