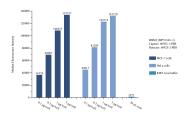

## **Selected Validation Data**

Sample test of MP51344-2, RBM3 Monoclonal Matched Antibody Pair, PBS Only. Capture antibody: 60925-1-PBS. Detection antibody: 60925-

Cytometric bead array standard curve of MP51344-1, RBM3 Monoclonal Matched Antibody Pair, PBS Only. Capture antibody: 60925-1-PBS. Detection antibody: 60925-2-PBS. Standard:Ag28329. Range: 0.391-100 ng/mL