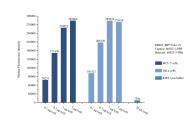

Cytometric bead array standard curve of MP51344-2, RBM3 Monoclonal Matched Antibody Pair, PBS Only. Capture antibody: 60925-1-PBS. Detection antibody: 60925-3-PBS. Standard:Ag28329. Range: 0.391-50 ng/mL