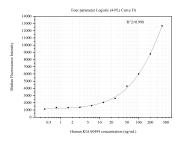

## Selected Validation Data

Cytometric bead array standard curve of MP51343-1, KIAA0494 Monoclonal Matched Antibody Pair, PBS Only. Capture antibody: 60924-1-PBS. Detection antibody: 60924-2-PBS. Standard:Ag33197. Range: 0.391-400 ng/mL.