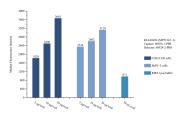

## Selected Validation Data

Cytometric bead array standard curve of MP51343-1, KIAA0494 Monoclonal Matched Antibody Pair, PBS Only. Capture antibody: 60924-1-PBS. Detection antibody: 60924-2-PBS. Standard:Ag33197. Range: 0.391-400 ng/mL.