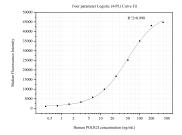

## Selected Validation Data

Sample test of MP51342-1, POLR2I Monoclonal Matched Antibody Pair, PBS Only. Capture antibody: 60923-1-PBS. Detection antibody: 60923-2-PBS.

Cytometric bead array standard curve of MP51342-1, POLR2I Monoclonal Matched Antibody Pair, PBS Only. Capture antibody: 60923-1-PBS. Detection antibody: 60923-2-PBS. Standard:Ag11219. Range: 0.391-400 ng/mL