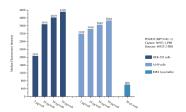

## Selected Validation Data

Sample test of MP51342-1, POLR2I Monoclonal Matched Antibody Pair, PBS Only. Capture antibody: 60923-1-PBS. Detection antibody: 60923-2-PBS.

Cytometric bead array standard curve of MP51342-1, POLR2I Monoclonal Matched Antibody Pair, PBS Only. Capture antibody: 60923-1-PBS. Detection antibody: 60923-2-PBS. Standard:Ag11219. Range: 0.391-400 ng/mL