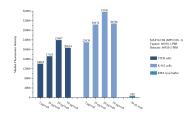

## Selected Validation Data

Sample test of MP51338-1, MAP1LC3B Monoclonal Matched Antibody Pair, PBS Only. Capture antibody: 60920-1-PBS. Detection antibody: 60920-2-PBS.

Cytometric bead array standard curve of MP51338-1, LC3 Monoclonal Matched Antibody Pair, PBS Only. Capture antibody: 60920-1-PBS. Detection antibody: 60920-2-PBS. Standard:Ag6470. Range: 0.488-500 ng/mL