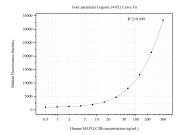

## Selected Validation Data

Sample test of MP51338-1, MAP1LC3B Monoclonal Matched Antibody Pair, PBS Only. Capture antibody: 60920-1-PBS. Detection antibody: 60920-2-PBS.

Cytometric bead array standard curve of MP51338-1, LC3 Monoclonal Matched Antibody Pair, PBS Only. Capture antibody: 60920-1-PBS. Detection antibody: 60920-2-PBS. Standard:Ag6470. Range: 0.488-500 ng/mL