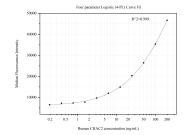

## Selected Validation Data

Sample test of MP51336-1, CHAC2 Monoclonal Matched Antibody Pair, PBS Only. Capture antibody: 60914-1-PBS. Detection antibody: 60914-2-PBS.

Cytometric bead array standard curve of MP51336-1, CHAC2 Monoclonal Matched Antibody Pair, PBS Only. Capture antibody: 60914-1-PBS. Detection antibody: 60914-2-PBS. Standard:Ag9586. Range: 0.195-200 ng/ml.