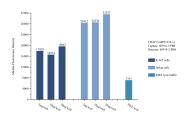

## Selected Validation Data

Sample test of MP51336-1, CHAC2 Monoclonal Matched Antibody Pair, PBS Only. Capture antibody: 60914-1-PBS. Detection antibody: 60914-2-PBS.

Cytometric bead array standard curve of MP51336-1, CHAC2 Monoclonal Matched Antibody Pair, PBS Only. Capture antibody: 60914-1-PBS. Detection antibody: 60914-2-PBS. Standard:Ag9586. Range: 0.195-200 ng/ml.