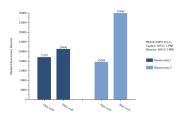

## Selected Validation Data

Sample test of MP51333-1, PRSS8 Monoclonal Matched Antibody Pair, PBS Only. Capture antibody: 60912-1-PBS. Detection antibody: 60912-2-PBS.

Cytometric bead array standard curve of MP51333-1, PRSS8 Monoclonal Matched Antibody Pair, PBS Only. Capture antibody: 60912-1-PBS. Detection antibody: 60912-2-PBS. Standard:Ag7234. Range: 3.125-200 ng/mL