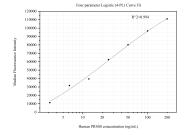

## Selected Validation Data

Sample test of MP51333-1, PRSS8 Monoclonal Matched Antibody Pair, PBS Only. Capture antibody: 60912-1-PBS. Detection antibody: 60912-2-PBS.

Cytometric bead array standard curve of MP51333-1, PRSS8 Monoclonal Matched Antibody Pair, PBS Only. Capture antibody: 60912-1-PBS. Detection antibody: 60912-2-PBS. Standard:Ag7234. Range: 3.125-200 ng/mL