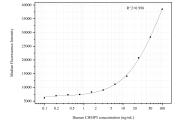

## Selected Validation Data

Sample test of MP51332-2, CHMP5 Monoclonal Matched Antibody Pair, PBS Only. Capture antibody: 60911-3-PBS. Detection antibody: 60911-2-PBS.

Cytometric bead array standard curve of MP51332-2, CHMP5 Monoclonal Matched Antibody Pair, PBS Only. Capture antibody: 60911-3-PBS. Detection antibody: 60911-2-PBS. Standard:Ag30617. Range: 0.098-100 ng/mL