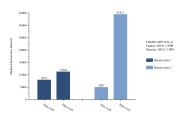

## Selected Validation Data

Sample test of MP51332-2, CHMP5 Monoclonal Matched Antibody Pair, PBS Only. Capture antibody: 60911-3-PBS. Detection antibody: 60911-2-PBS.

Cytometric bead array standard curve of MP51332-2, CHMP5 Monoclonal Matched Antibody Pair, PBS Only. Capture antibody: 60911-3-PBS. Detection antibody: 60911-2-PBS. Standard:Ag30617. Range: 0.098-100 ng/mL