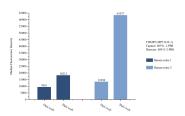

## Selected Validation Data

Sample test of MP51332-1, CHMP5 Monoclonal Matched Antibody Pair, PBS Only. Capture antibody: 60911-1-PBS. Detection antibody: 60911-2-PBS.

Cytometric bead array standard curve of MP51332-1, CHMP5 Monoclonal Matched Antibody Pair, PBS Only. Capture antibody: 60911-1-PBS. Detection antibody: 60911-2-PBS. Standard:Ag30617. Range: 0.098-100 ng/mL