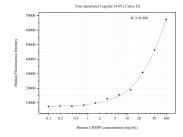

## Selected Validation Data

Sample test of MP51332-1, CHMP5 Monoclonal Matched Antibody Pair, PBS Only. Capture antibody: 60911-1-PBS. Detection antibody: 60911-2-PBS.

Cytometric bead array standard curve of MP51332-1, CHMP5 Monoclonal Matched Antibody Pair, PBS Only. Capture antibody: 60911-1-PBS. Detection antibody: 60911-2-PBS. Standard:Ag30617. Range: 0.098-100 ng/mL