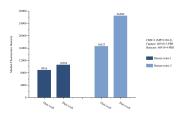

## Selected Validation Data

Sample test of MP51330-2, CDH13 Monoclonal Matched Antibody Pair, PBS Only. Capture antibody: 60910-3-PBS. Detection antibody: 60910-4-PBS.

Cytometric bead array standard curve of MP51330-2, CDH13 Monoclonal Matched Antibody Pair, PBS Only. Capture antibody: 60910-3-PBS. Detection antibody: 60910-4-PBS. Standard:Ag28572. Range: 0.098-100 ng/mL