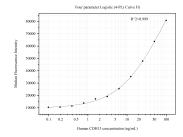

## Selected Validation Data

Sample test of MP51330-2, CDH13 Monoclonal Matched Antibody Pair, PBS Only. Capture antibody: 60910-3-PBS. Detection antibody: 60910-4-PBS.

Cytometric bead array standard curve of MP51330-2, CDH13 Monoclonal Matched Antibody Pair, PBS Only. Capture antibody: 60910-3-PBS. Detection antibody: 60910-4-PBS. Standard:Ag28572. Range: 0.098-100 ng/mL