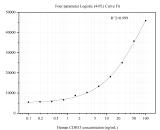

## Selected Validation Data

Sample test of MP51330-1, CDH13 Monoclonal Matched Antibody Pair, PBS Only. Capture antibody: 60910-1-PBS. Detection antibody: 60910-2-PBS.

Cytometric bead array standard curve of MP51330-1, CDH13 Monoclonal Matched Antibody Pair, PBS Only. Capture antibody: 60910-1-PBS. Detection antibody: 60910-2-PBS. Standard:Ag28572. Range: 0.098-100 ng/mL