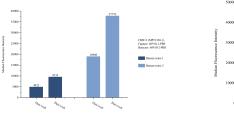

## Selected Validation Data

Sample test of MP51330-1, CDH13 Monoclonal Matched Antibody Pair, PBS Only. Capture antibody: 60910-1-PBS. Detection antibody: 60910-2-PBS.

Cytometric bead array standard curve of MP51330-1, CDH13 Monoclonal Matched Antibody Pair, PBS Only. Capture antibody: 60910-1-PBS. Detection antibody: 60910-2-PBS. Standard:Ag28572. Range: 0.098-100 ng/mL