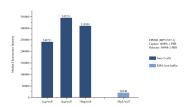

## Selected Validation Data

Sample test of MP51327-1, EPHB2 Monoclonal Matched Antibody Pair, PBS Only. Capture antibody: 60908-1-PBS. Detection antibody: 60908-2-PBS.

Cytometric bead array standard curve of MP51327-1, EPHB2 Monoclonal Matched Antibody Pair, PBS Only. Capture antibody: 60908-1-PBS. Detection antibody: 60908-2-PBS. Standard:Ag28796. Range: 7.813-500 ng/mL