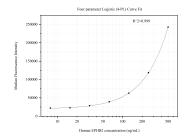

## Selected Validation Data

Sample test of MP51327-1, EPHB2 Monoclonal Matched Antibody Pair, PBS Only. Capture antibody: 60908-1-PBS. Detection antibody: 60908-2-PBS.

Cytometric bead array standard curve of MP51327-1, EPHB2 Monoclonal Matched Antibody Pair, PBS Only. Capture antibody: 60908-1-PBS. Detection antibody: 60908-2-PBS. Standard:Ag28796. Range: 7.813-500 ng/mL