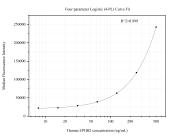

## Selected Validation Data

Sample test of MP51327-1, EPHB2 Monoclonal Matched Antibody Pair, PBS Only. Capture antibody: 60908-1-PBS. Detection antibody: 60908-2-PBS.

Cytometric bead array standard curve of MP51327-1, EPHB2 Monoclonal Matched Antibody Pair, PBS Only. Capture antibody: 60908-1-PBS. Detection antibody: 60908-2-PBS. Standard:Ag28796. Range: 7.813-500 ng/mL