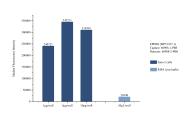

## Selected Validation Data

Sample test of MP51327-1, EPHB2 Monoclonal Matched Antibody Pair, PBS Only. Capture antibody: 60908-1-PBS. Detection antibody: 60908-2-PBS.

Cytometric bead array standard curve of MP51327-1, EPHB2 Monoclonal Matched Antibody Pair, PBS Only. Capture antibody: 60908-1-PBS. Detection antibody: 60908-2-PBS. Standard:Ag28796. Range: 7.813-500 ng/mL