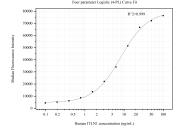

## Selected Validation Data

Sample test of MP51319-2, ITLN1 Monoclonal Matched Antibody Pair, PBS Only. Capture antibody: 60906-3-PBS. Detection antibody: 60906-2-PBS.

Cytometric bead array standard curve of MP51319-2, ITLN1 Monoclonal Matched Antibody Pair, PBS Only. Capture antibody: 60906-3-PBS. Detection antibody: 60906-2-PBS. Standard:Ag28617. Range: 0.098-100 ng/mL