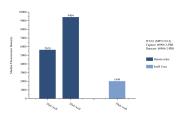

## Selected Validation Data

Sample test of MP51319-2, ITLN1 Monoclonal Matched Antibody Pair, PBS Only. Capture antibody: 60906-3-PBS. Detection antibody: 60906-2-PBS.

Cytometric bead array standard curve of MP51319-2, ITLN1 Monoclonal Matched Antibody Pair, PBS Only. Capture antibody: 60906-3-PBS. Detection antibody: 60906-2-PBS. Standard:Ag28617. Range: 0.098-100 ng/mL