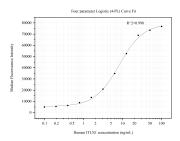

## Selected Validation Data

Cytometric bead array standard curve of MP51319-1, ITLN1 Monoclonal Matched Antibody Pair, PBS Only. Capture antibody: 60906-1-PBS. Detection antibody: 60906-2-PBS. Standard:Ag28617. Range: 0.098-100 ng/mL