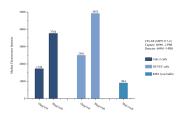

## Selected Validation Data

Sample test of MP51317-2, CFLAR Monoclonal Matched Antibody Pair, PBS Only. Capture antibody: 60901-1-PBS. Detection antibody: 60901-3-PBS.

Cytometric bead array standard curve of MP51317-2, CFLAR Monoclonal Matched Antibody Pair, PBS Only. Capture antibody: 60901-1-PBS. Detection antibody: 60901-3-PBS. Standard:Ag31024. Range: 0.391-200 ng/mL