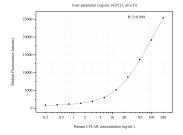

## Selected Validation Data

Sample test of MP51317-2, CFLAR Monoclonal Matched Antibody Pair, PBS Only. Capture antibody: 60901-1-PBS. Detection antibody: 60901-3-PBS.

Cytometric bead array standard curve of MP51317-2, CFLAR Monoclonal Matched Antibody Pair, PBS Only. Capture antibody: 60901-1-PBS. Detection antibody: 60901-3-PBS. Standard:Ag31024. Range: 0.391-200 ng/mL