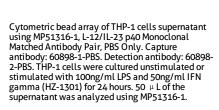

## **Selected Validation Data**

Cytometric bead array standard curve of MP51316-1, L-12/IL-23 p40 Monoclonal Matched Antibody Pair, PBS Only. Capture antibody: 60898-1-PBS. Detection antibody: 60898-2-PBS. Standard:HZ-1254. Range: 0.098-100 ng/mL