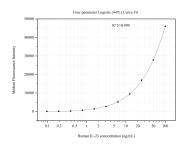

## **Selected Validation Data**

Cytometric bead array standard curve of MP51316-1, L-12/IL-23 p40 Monoclonal Matched Antibody Pair, PBS Only. Capture antibody: 60898-1-PBS. Detection antibody: 60898-2-PBS. Standard:HZ-1254. Range: 0.098-100 ng/mL