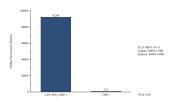

## **Selected Validation Data**

Cytometric bead array standard curve of MP51316-1, L-12/IL-23 p40 Monoclonal Matched Antibody Pair, PBS Only. Capture antibody: 60898-1-PBS. Detection antibody: 60898-2-PBS. Standard:HZ-1254. Range: 0.098-100 ng/mL