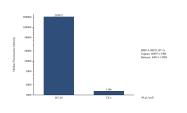

## Selected Validation Data

Cytometric bead array of cell line supernatant using MP51307-1, BMP-4 Monoclonal Matched Antibody Pair, PBS Only. Capture antibody: 60897-1-PBS. Detection antibody: 69015-1-PBS. Supernatant (50  $\mu$  L/well) from the following cell lines were assayed: HT-29, TF-1.