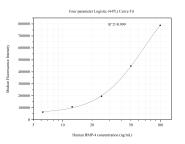

Cytometric bead array standard curve of MP51307-1, BMP-4 Monoclonal Matched Antibody Pair, PBS Only. Capture antibody: 60897-1-PBS. Detection antibody: 69015-1-PBS. Standard:HZ-1045. Range: 6.25-100 ng/mL