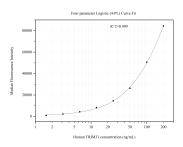

## Selected Validation Data

Cytometric bead array standard curve of MP51315-1, TRIM31 Monoclonal Matched Antibody Pair, PBS Only. Capture antibody: 60895-1-PBS. Detection antibody: 60895-2-PBS. Standard:Ag29697. Range: 1.563-200 ng/mL