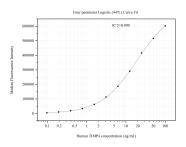

## Selected Validation Data

Cytometric bead array standard curve of MP51314-1, TIMP4 Monoclonal Matched Antibody Pair, PBS Only. Capture antibody: 60894-1-PBS. Detection antibody: 60894-2-PBS. Standard:Ag28372. Range: 0.098-100 ng/mL