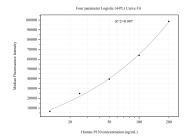

## Selected Validation Data

Cytometric bead array standard curve of MP51309-2, P130 Monoclonal Matched Antibody Pair, PBS Only. Capture antibody: 60893-3-PBS. Detection antibody: 60893-2-PBS. Standard:Ag28262. Range: 12.5-200 ng/mL