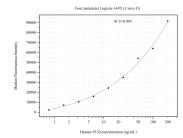

## Selected Validation Data

Cytometric bead array standard curve of MP51309-1, P130 Monoclonal Matched Antibody Pair, PBS Only. Capture antibody: 60893-1-PBS. Detection antibody: 60893-2-PBS. Standard:Ag28262. Range: 0.781-200 ng/mL