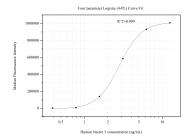

## Selected Validation Data

Cytometric bead array standard curve of MP51308-3, Nectin 3 Monoclonal Matched Antibody Pair, PBS Only. Capture antibody: 60892-4-PBS. Detection antibody: 60892-5-PBS. Standard:Ag28680. Range: 0.391-12.5 ng/mL