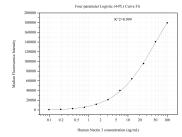

## Selected Validation Data

Cytometric bead array standard curve of MP51308-1, Nectin 3 Monoclonal Matched Antibody Pair, PBS Only. Capture antibody: 60892-1-PBS. Detection antibody: 60892-2-PBS. Standard:Ag28680. Range: 0.098-100 ng/mL.