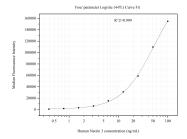

Cytometric bead array standard curve of MP51308-2, Nectin 3 Monoclonal Matched Antibody Pair, PBS Only. Capture antibody: 60892-2-PBS. Detection antibody: 60892-3-PBS. Standard:Ag28680. Range: 0.391-100 ng/mL