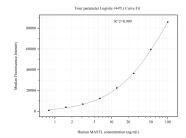

## Selected Validation Data

Cytometric bead array standard curve of MP51306-1, MASTL Monoclonal Matched Antibody Pair, PBS Only. Capture antibody: 60891-1-PBS. Detection antibody: 60891-2-PBS. Standard:Ag9662. Range: 0.781-100 ng/mL