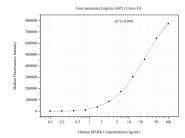

## Selected Validation Data

Cytometric bead array standard curve of MP51305-1, MARK1 Monoclonal Matched Antibody Pair, PBS Only. Capture antibody: 60890-1-PBS. Detection antibody: 60890-2-PBS. Standard:Ag16332. Range: 0.098-100 ng/mL