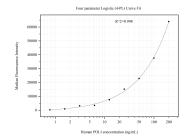

## Selected Validation Data

Cytometric bead array standard curve of MP51303-1, POLI Monoclonal Matched Antibody Pair, PBS Only. Capture antibody: 60889-1-PBS. Detection antibody: 60889-2-PBS. Standard:Ag4563. Range: 0.781-200 ng/mL