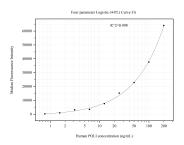

## Selected Validation Data

Cytometric bead array standard curve of MP51303-1, POLI Monoclonal Matched Antibody Pair, PBS Only. Capture antibody: 60889-1-PBS. Detection antibody: 60889-2-PBS. Standard:Ag4563. Range: 0.781-200 ng/mL