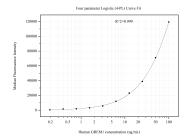

## Selected Validation Data

Cytometric bead array standard curve of MP51302-2, GREM1 Monoclonal Matched Antibody Pair, PBS Only. Capture antibody: 60888-1-PBS. Detection antibody: 60888-3-PBS. Standard:Ag12734. Range: 0.195-100 ng/mL