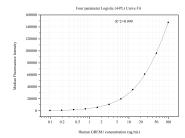

## Selected Validation Data

Cytometric bead array standard curve of MP51302-1, GREM1 Monoclonal Matched Antibody Pair, PBS Only. Capture antibody: 60888-1-PBS. Detection antibody: 60888-2-PBS. Standard:Ag12734. Range: 0.098-100 ng/mL