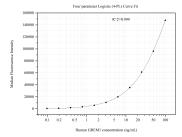

## Selected Validation Data

Cytometric bead array standard curve of MP51302-1, GREM1 Monoclonal Matched Antibody Pair, PBS Only. Capture antibody: 60888-1-PBS. Detection antibody: 60888-2-PBS. Standard:Ag12734. Range: 0.098-100 ng/mL