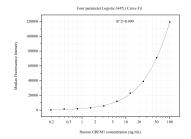

Cytometric bead array standard curve of MP51302-2, GREM1 Monoclonal Matched Antibody Pair, PBS Only. Capture antibody: 60888-1-PBS. Detection antibody: 60888-3-PBS. Standard:Ag12734. Range: 0.195-100 ng/mL