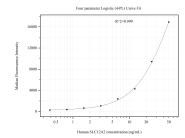

## Selected Validation Data

Cytometric bead array standard curve of MP51301-2, SLC12A2 Monoclonal Matched Antibody Pair, PBS Only. Capture antibody: 60887-3-PBS. Detection antibody: 60887-2-PBS. Standard:Ag27901. Range: 0.391-50 ng/mL