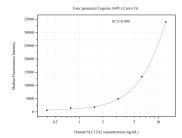

## **Selected Validation Data**

Cytometric bead array standard curve of MP51301-1, SLC12A2 Monoclonal Matched Antibody Pair, PBS Only. Capture antibody: 60887-1-PBS. Detection antibody: 60887-2-PBS. Standard:Ag27901. Range: 0.195-12.5 ng/mL