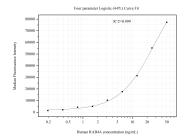

## Selected Validation Data

Cytometric bead array standard curve of MP51300-4, RAB4A Monoclonal Matched Antibody Pair, PBS Only. Capture antibody: 60886-4-PBS. Detection antibody: 60886-5-PBS. Standard:Ag20554. Range: 0.195-50 ng/mL