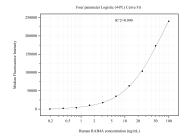

## Selected Validation Data

Cytometric bead array standard curve of MP51300-3, RAB4A Monoclonal Matched Antibody Pair, PBS Only. Capture antibody: 60886-4-PBS. Detection antibody: 60886-3-PBS. Standard:Ag20554. Range: 0.195-100 ng/mL