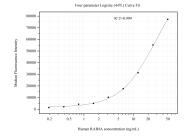

Cytometric bead array standard curve of MP51300-4, RAB4A Monoclonal Matched Antibody Pair, PBS Only. Capture antibody: 60886-4-PBS. Detection antibody: 60886-5-PBS. Standard:Ag20554. Range: 0.195-50 ng/mL