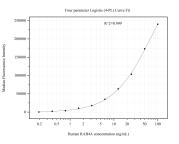

## Selected Validation Data

Cytometric bead array standard curve of MP51300-2, RAB4A Monoclonal Matched Antibody Pair, PBS Only. Capture antibody: 60886-1-PBS. Detection antibody: 60886-3-PBS. Standard:Ag20554. Range: 0.195-100 ng/mL Cytometric bead array standard curve of MP51300-3, RAB4A Monoclonal Matched Antibody Pair, PBS Only. Capture antibody: 60886-4-PBS. Detection antibody: 60886-3-PBS. Standard:Ag20554. Range: 0.195-100 ng/mL