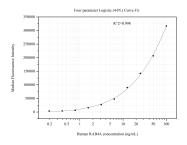

## Selected Validation Data

Cytometric bead array standard curve of MP51300-2, RAB4A Monoclonal Matched Antibody Pair, PBS Only. Capture antibody: 60886-1-PBS. Detection antibody: 60886-3-PBS. Standard:Ag20554. Range: 0.195-100 ng/mL Cytometric bead array standard curve of MP51300-3, RAB4A Monoclonal Matched Antibody Pair, PBS Only. Capture antibody: 60886-4-PBS. Detection antibody: 60886-3-PBS. Standard:Ag20554. Range: 0.195-100 ng/mL