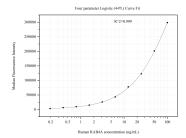

## Selected Validation Data

Cytometric bead array standard curve of MP51300-1, RAB4A Monoclonal Matched Antibody Pair, PBS Only. Capture antibody: 60886-1-PBS. Detection antibody: 60886-2-PBS. Standard:Ag20554. Range: 0.195-100 ng/mL