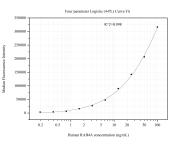

## Selected Validation Data

Cytometric bead array standard curve of MP51300-1, RAB4A Monoclonal Matched Antibody Pair, PBS Only. Capture antibody: 60886-1-PBS. Detection antibody: 60886-2-PBS. Standard:Ag20554. Range: 0.195-100 ng/mL Cytometric bead array standard curve of MP51300-2, RAB4A Monoclonal Matched Antibody Pair, PBS Only. Capture antibody: 60886-1-PBS. Detection antibody: 60886-3-PBS. Standard:Ag20554. Range: 0.195-100 ng/mL