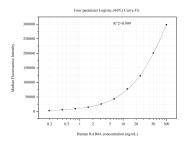

## Selected Validation Data

Cytometric bead array standard curve of MP51300-1, RAB4A Monoclonal Matched Antibody Pair, PBS Only. Capture antibody: 60886-1-PBS. Detection antibody: 60886-2-PBS. Standard:Ag20554. Range: 0.195-100 ng/mL Cytometric bead array standard curve of MP51300-2, RAB4A Monoclonal Matched Antibody Pair, PBS Only. Capture antibody: 60886-1-PBS. Detection antibody: 60886-3-PBS. Standard:Ag20554. Range: 0.195-100 ng/mL