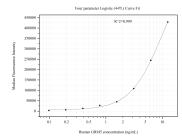

## Selected Validation Data

Cytometric bead array standard curve of MP51297-1, GRM5 Monoclonal Matched Antibody Pair, PBS Only. Capture antibody: 60882-1-PBS. Detection antibody: 60882-2-PBS. Standard:Ag28802. Range: 0.098-12.5 ng/mL