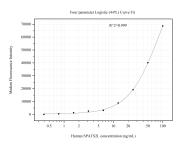

## Selected Validation Data

Cytometric bead array standard curve of MP51296-3, SPATS2L Monoclonal Matched Antibody Pair, PBS Only. Capture antibody: 60881-1-PBS. Detection antibody: 60881-4-PBS. Standard:Ag9647. Range: 0.391-100 ng/mL