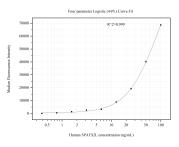

Cytometric bead array standard curve of MP51296-3, SPATS2L Monoclonal Matched Antibody Pair, PBS Only. Capture antibody: 60881-1-PBS. Detection antibody: 60881-4-PBS. Standard:Ag9647. Range: 0.391-100 ng/mL