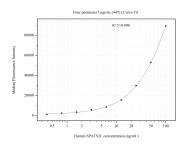

## Selected Validation Data

Fur printed: Lights (4/FL) Cure FL

Cytometric bead array standard curve of MP51296 2, SPATS2L Monoclonal Matched Antibody Pair, PBS
Only. Capture antibody: 60881-1-PBS. Detection
antibody: 60881-3-PBS. Standard:Ag9647. Range:
0.391-100 ng/mL